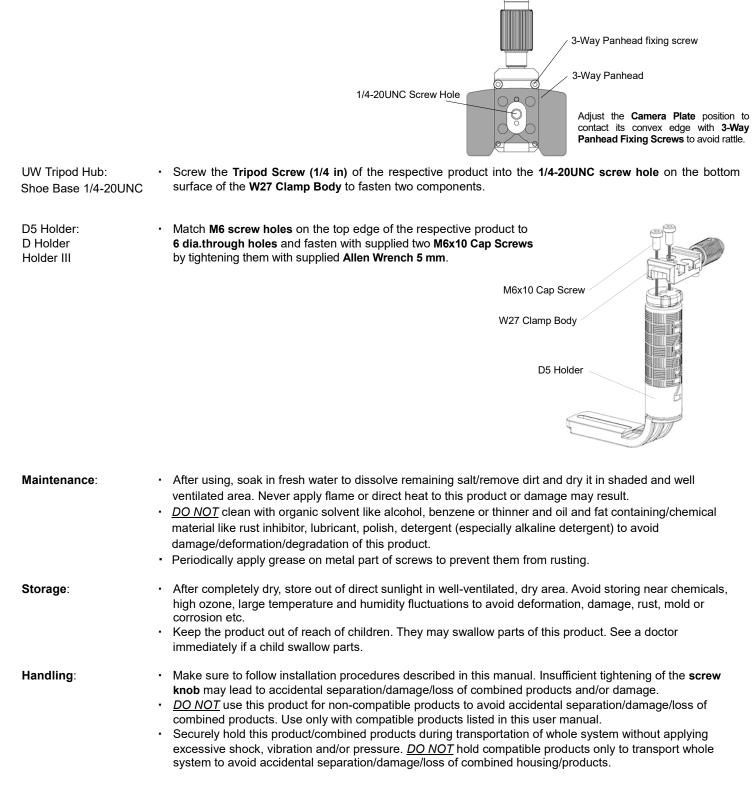

### 

Quick Shoe Main Base top surface

Quick Shoe Main Base bottom surface

Installation UW 3-Way Panhead:

- Screw the **Tripod Screw (1/4 in)** of the **UW 3-Way Panhead** into the **1/4-20UNC screw hole** on the bottom surface of the **W27 Clamp Body**.
- Adjust the Camera Plate position so that its convex edge contacts 3-Way Panhead fixing screws of the W27 Clamp Body to avoid accidental loose of the Tripod Screw (1/4 in) and rattle of the Quick Shoe W27 Clamp then tighten the Tripod Screw (1/4 in) completely.