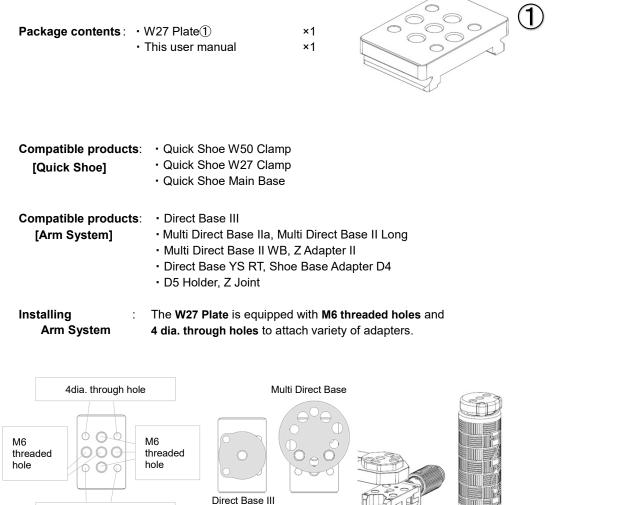

W27 Clamp W27 Plate

4dia. through hole

INON INC. 2-

2-18-9, Dai, Kamakura, Kanagawa 247-0061 JAPAN E-mail support@inon.co.jp, Fax +81(0)467-48-2178 URL http://www.inon.jp/

D5 Holder

As of October 2020