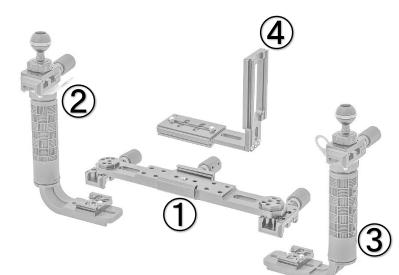

### Package

| e | <b>contents</b> :<br>D-PRO Base<br>• Quick Shoe Main Base<br>• Quick Shoe W27 Clamp<br>• M6x10 Cap Screw                                                                                                                                                       | ×1 ①<br>×1<br>×2<br>×4                                     |
|---|----------------------------------------------------------------------------------------------------------------------------------------------------------------------------------------------------------------------------------------------------------------|------------------------------------------------------------|
| • | <ul> <li>D-PRO Holder (Right)</li> <li>D5 Holder</li> <li>D5 Lanyard Plate</li> <li>Quick Shoe W27 Clamp</li> <li>Quick Shoe W27 Plate</li> <li>Direct Base III</li> <li>M6x10 Cap Screw</li> <li>M6x18 Low Head Cap Screw</li> <li>M6φ10 Washer</li> </ul>    | ×1 ②<br>×1<br>×1<br>×1<br>×2<br>×1<br>×2<br>×2<br>×2<br>×2 |
| • | <ul> <li>D-PRO Holder (Left)</li> <li>D5 Holder</li> <li>D5 Lanyard Plate</li> <li>Quick Shoe W27 Clamp</li> <li>Quick Shoe W27 Plate</li> <li>Direct Base III</li> <li>M6x10 Cap Screw</li> <li>M6x18 Low Head Cap Screw</li> <li>M6φ10 Washer</li> </ul>     | ×1 ③<br>×1<br>×1<br>×1<br>×2<br>×1<br>×2<br>×2<br>×2<br>×2 |
| • | Quick Shoe L-Type Bracket                                                                                                                                                                                                                                      | ×1 ④                                                       |
|   | Allen Wrench 2mm<br>Allen Wrench 4mm<br>Allen Wrench 5mm<br>Allen Wrench 3/16 in<br>M6x8 Cap Screw<br>Rubber Spacer<br>Spare O-ring<br>This user manual<br>User manual Quick Shoe Main Bas<br>User manual Quick Shoe W27 Cla<br>User manual Quick Shoe W27 Pla | mp                                                         |
| • | User manual Quick Shoe L-Type Bracket                                                                                                                                                                                                                          |                                                            |

- **Overview**: This product is a packaged product consisting of the following "Quick Shoe Series" etc.
  - Quick Shoe Main Base ×1 Quick Shoe W27 Plate
- Quick Shoe W27 Clamp . ×4
- Quick Shoe L-Type Bracket ×1 ×4 . ×2 ×2
- D5 Holder Direct Base III