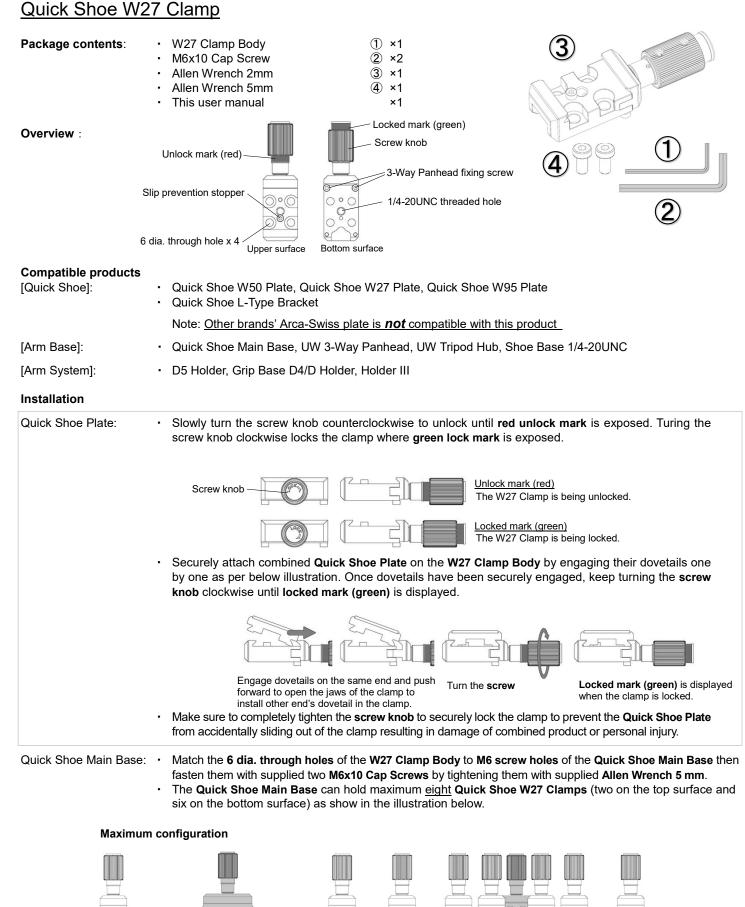

### Package

| e | <b>contents</b> :<br>D-PRO Base<br>• Quick Shoe Main Base<br>• Quick Shoe W27 Clamp<br>• M6x10 Cap Screw                                                                                                                                                       | ×1 ①<br>×1<br>×2<br>×4                                     |
|---|----------------------------------------------------------------------------------------------------------------------------------------------------------------------------------------------------------------------------------------------------------------|------------------------------------------------------------|
| • | <ul> <li>D-PRO Holder (Right)</li> <li>D5 Holder</li> <li>D5 Lanyard Plate</li> <li>Quick Shoe W27 Clamp</li> <li>Quick Shoe W27 Plate</li> <li>Direct Base III</li> <li>M6x10 Cap Screw</li> <li>M6x18 Low Head Cap Screw</li> <li>M6φ10 Washer</li> </ul>    | ×1 ②<br>×1<br>×1<br>×1<br>×2<br>×1<br>×2<br>×2<br>×2<br>×2 |
| • | <ul> <li>D-PRO Holder (Left)</li> <li>D5 Holder</li> <li>D5 Lanyard Plate</li> <li>Quick Shoe W27 Clamp</li> <li>Quick Shoe W27 Plate</li> <li>Direct Base III</li> <li>M6x10 Cap Screw</li> <li>M6x18 Low Head Cap Screw</li> <li>M6φ10 Washer</li> </ul>     | ×1 ③<br>×1<br>×1<br>×1<br>×2<br>×1<br>×2<br>×2<br>×2<br>×2 |
| • | Quick Shoe L-Type Bracket                                                                                                                                                                                                                                      | ×1 ④                                                       |
|   | Allen Wrench 2mm<br>Allen Wrench 4mm<br>Allen Wrench 5mm<br>Allen Wrench 3/16 in<br>M6x8 Cap Screw<br>Rubber Spacer<br>Spare O-ring<br>This user manual<br>User manual Quick Shoe Main Bas<br>User manual Quick Shoe W27 Cla<br>User manual Quick Shoe W27 Pla | mp                                                         |
| • | User manual Quick Shoe L-Type Bracket                                                                                                                                                                                                                          |                                                            |

- **Overview**: This product is a packaged product consisting of the following "Quick Shoe Series" etc.
  - Quick Shoe Main Base ×1 Quick Shoe W27 Plate
- Quick Shoe W27 Clamp . ×4
- Quick Shoe L-Type Bracket ×1 ×4 . ×2 ×2
- D5 Holder Direct Base III