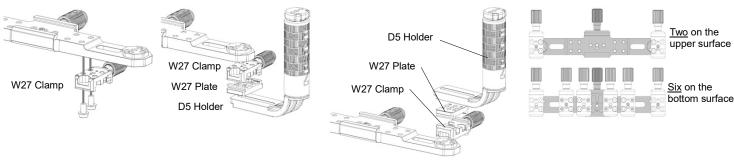

#### Quick Shoe W27 Clamp: • Multi Direct Base products

- Quick Shoe W27 Clamp/Multi Direct Base products can be attached on M6-17 mm threaded holes on the bottom surface or M6 threaded holes on sides of the Quick Shoe Main Base.
   Maximum eight Quick Shoe W27 Clamps can be attached on the Quick Shoe Main Base (two on the upper
- Maximum <u>eight</u> Quick Snoe w27 clamps can be attached on the Quick Snoe Main Base (two on the upper surface and <u>six</u> on the bottom surface).
- Maximum <u>four</u> Multi Direct Base products can be attached on the bottom surface of the Quick Shoe Main Base.