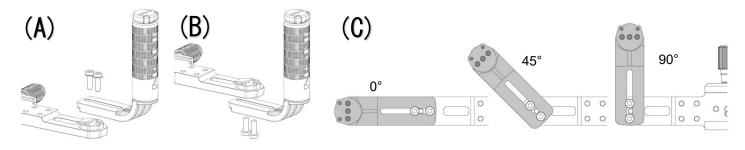

1/4-20UNC Cap Screw (L12.5)

> W50 Plate (or W95 Plate)

D5 Holder:

- M6 threaded holes on the sides can be coupled with the D5 Holder.
  - The D5 Holder can be attached either surface of the Quick Shoe Main Base (A)(B).
- The D5 Holder can be attached at an angle of 0, 45 or 90 degree to the Quick Shoe Main Base (C).