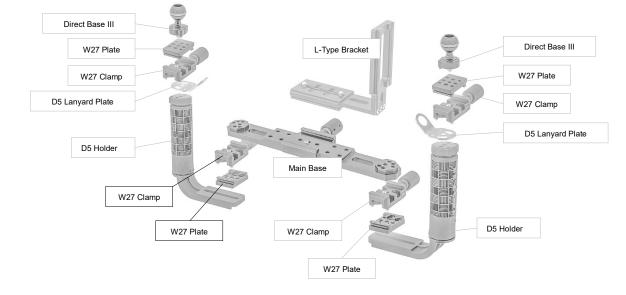

### Package

| e | <b>contents</b> :<br>D-PRO Base<br>• Quick Shoe Main Base<br>• Quick Shoe W27 Clamp<br>• M6x10 Cap Screw                                                                                                                                                       | ×1 ①<br>×1<br>×2<br>×4                                     |
|---|----------------------------------------------------------------------------------------------------------------------------------------------------------------------------------------------------------------------------------------------------------------|------------------------------------------------------------|
| • | <ul> <li>D-PRO Holder (Right)</li> <li>D5 Holder</li> <li>D5 Lanyard Plate</li> <li>Quick Shoe W27 Clamp</li> <li>Quick Shoe W27 Plate</li> <li>Direct Base III</li> <li>M6x10 Cap Screw</li> <li>M6x18 Low Head Cap Screw</li> <li>M6φ10 Washer</li> </ul>    | ×1 ②<br>×1<br>×1<br>×1<br>×2<br>×1<br>×2<br>×2<br>×2<br>×2 |
| • | <ul> <li>D-PRO Holder (Left)</li> <li>D5 Holder</li> <li>D5 Lanyard Plate</li> <li>Quick Shoe W27 Clamp</li> <li>Quick Shoe W27 Plate</li> <li>Direct Base III</li> <li>M6x10 Cap Screw</li> <li>M6x18 Low Head Cap Screw</li> <li>M6φ10 Washer</li> </ul>     | ×1 ③<br>×1<br>×1<br>×1<br>×2<br>×1<br>×2<br>×2<br>×2<br>×2 |
| • | Quick Shoe L-Type Bracket                                                                                                                                                                                                                                      | ×1 ④                                                       |
|   | Allen Wrench 2mm<br>Allen Wrench 4mm<br>Allen Wrench 5mm<br>Allen Wrench 3/16 in<br>M6x8 Cap Screw<br>Rubber Spacer<br>Spare O-ring<br>This user manual<br>User manual Quick Shoe Main Bas<br>User manual Quick Shoe W27 Cla<br>User manual Quick Shoe W27 Pla | mp                                                         |
| • | User manual Quick Shoe L-Type Bracket                                                                                                                                                                                                                          |                                                            |

- **Overview**: This product is a packaged product consisting of the following "Quick Shoe Series" etc.
  - Quick Shoe Main Base ×1 Quick Shoe W27 Plate
- Quick Shoe W27 Clamp . ×4
- Quick Shoe L-Type Bracket ×1 ×4 . ×2 ×2
- D5 Holder Direct Base III

User manual D5 Holder

.

- . D5 Lanyard Plate
- ×2
- For details, please refer to the user manual of the respective product.

INON INC. 2-18-9, Dai, Kamakura, Kanagawa 247-0061 JAPAN E-mail support@inon.co.jp, Fax +81(0)467-48-2178 URL http://www.inon.jp/ As of March 2021